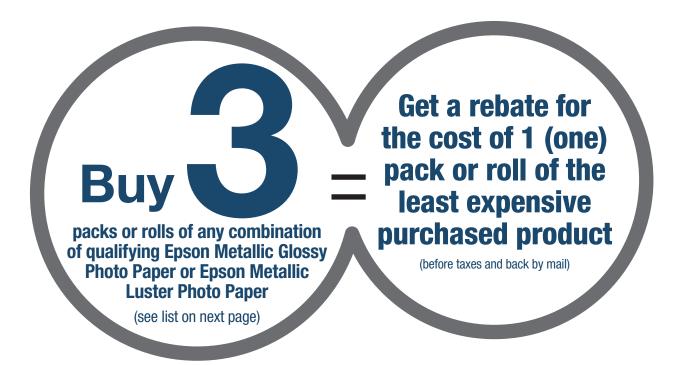

#### **STEP 1: MAKE YOUR PURCHASE:**

**Metallic Luster Photo Paper** 

Purchase three (3) packs or rolls of any combination of qualifying Epson Metallic Glossy Photo Paper or Epson Metallic Luster Photo Paper between March 1, 2015 and April 30, 2015 and receive a rebate by mail for the cost (before taxes) of one (1) pack or roll of the least expensive purchased product. Claims must be postmarked 30 days from the date of purchase.