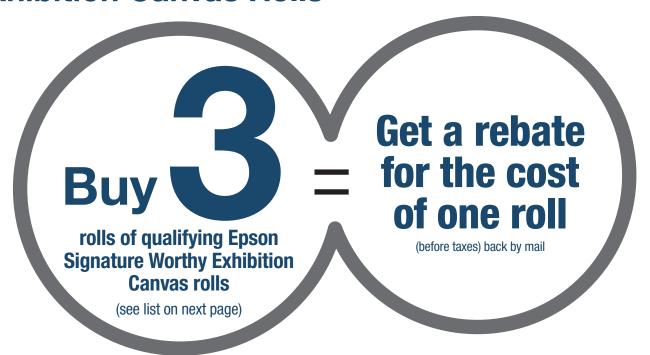

### Mail-in rebate

Limit of nine (9) claims per customer/address.

For complete offer terms, please read all three pages of this rebate form/coupon.

#### **STEP 1: MAKE YOUR PURCHASE:**

Purchase three (3) rolls of Signature Worthy media (qualifying products listed below) from an Epson Authorized Professional Imaging Reseller between January 1, 2015 and March 31, 2015. Fill out this coupon completely. Claims with incomplete information will not be fulfilled. We will send you a rebate check for the full price (before taxes) of the least expensive roll of the three (3) you purchased.