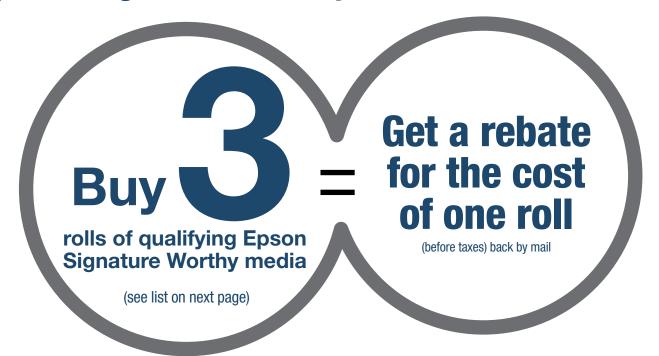

### Mail-in rebate

Limit of nine (9) claims per customer/address.

For complete offer terms, please read all three pages of this rebate form/coupon.

#### **STEP 1: MAKE YOUR PURCHASE:**

Start by buying three (3) rolls of Signature Worthy media (qualifying products listed below) from an Epson Authorized Professional Imaging Reseller between November 1, 2014 and November 30, 2014. Fill out this coupon completely. Claims with incomplete information will not be fulfilled. We will send you a rebate check for the full price (before taxes) of the least expensive roll of the three (3) you purchased.