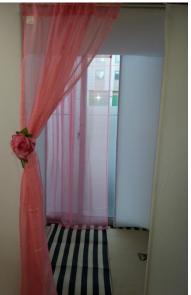

We will draw two side of the curtains. One of curtain insert to pipe.

Decorate your beautiful booth with flower tongs. Fully constructed Photobooth

How to store your Photobooth in the bag. All of the pipes are inside one bag. You may also use this bag to store the curtains.