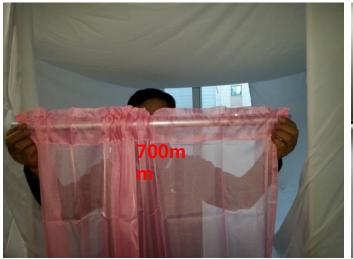

One person holds both side fabrics together, and the other person runs up the zipper.

If you want this back drop, you can use it just one side.

Insert the curtain pipe onto Pipe (700mm) and connect Pipe A to Pipe C