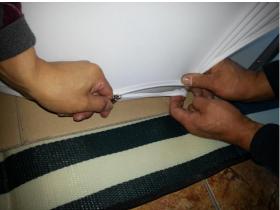

Insert "T" shaped iron pipe in the middle of round shape.

You can see the holes of fabric like as shown in the picture. Insert the four holes (A,B,C,D) into the supporting frame

Run up the zipper not to get stuck carefully. It's easier to do this with two people.

One person holds both side fabrics together, and the other person runs up the zipper.

If you want this back drop, you can use it just one side.

Insert the curtain pipe onto Pipe (700mm) and connect Pipe A to Pipe C