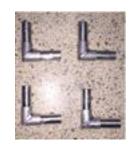

#### **Frame Materials Composition**

"I" shape

"T" shape

"L" shape

Two sets of iron pipes

Assemble the all pipes as shown above the picture. Follow the letters in alphabetical order to assemble the booth (Pipe length 900).