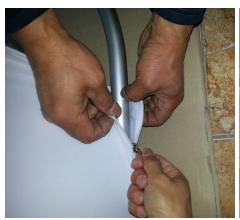

Insert "T" shaped iron pipe in the middle of round shape.

You can see the holes of fabric like as shown in the picture. Insert the four holes (A,B,C,D) into the supporting frame

Run up the zipper not to get stuck carefully. It's easier to do this with two people.

One person holds both side fabrics together, and the other person runs up the zipper.

If you want this back drop, you can use it just one side.

Insert the curtain pipe onto Pipe (700mm) and connect Pipe A to Pipe C