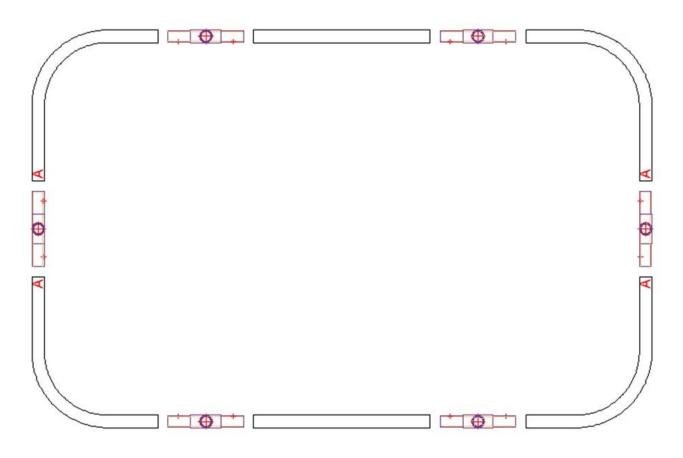

## **Assembling Drawing**

Тор

#### **Frame Materials Composition**

"I" shape

"T" shape

"L" shape

Two sets of iron pipes

Assemble the all pipes as shown above the picture. Follow the letters in alphabetical order to assemble the booth (Pipe length 900).