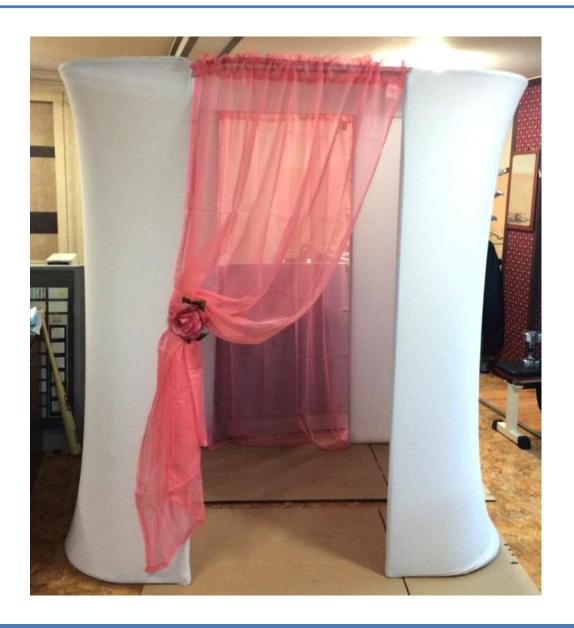

We will draw two side of the curtains. One of curtain insert to pipe.

Decorate your beautiful booth with flower tongs. Fully constructed Photobooth

How to store your Photobooth in the bag. All of the pipes are inside one bag. You may also use this bag to store the curtains.