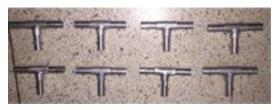

#### **Frame Materials Composition**

"I" shape

"T" shape

"L" shape

Two sets of iron pipes

Assemble the all pipes as shown above the picture. Follow the letters in alphabetical order to assemble the booth (Pipe length 900).