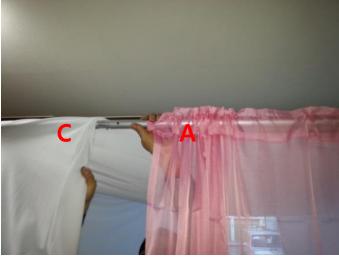

One person holds both side fabrics together, and the other person runs up the zipper.

If you want this back drop, you can use it just one side.

Insert the curtain pipe onto Pipe (700mm) and connect Pipe A to Pipe C