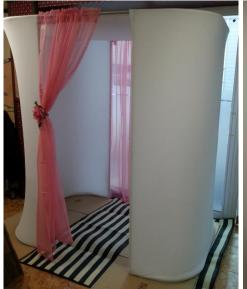

We will draw two side of the curtains. One of curtain insert to pipe.

Decorate your beautiful booth with flower tongs. Fully constructed Photobooth

How to store your Photobooth in the bag. All of the pipes are inside one bag. You may also use this bag to store the curtains.