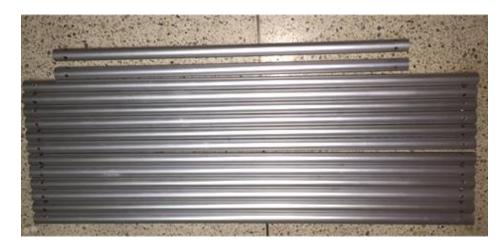

#### **Frame Materials Composition**

"I" shape

"T" shape

"L" shape

Two sets of iron pipes

Assemble the all pipes as shown above the picture. Follow the letters in alphabetical order to assemble the booth (Pipe length 900).