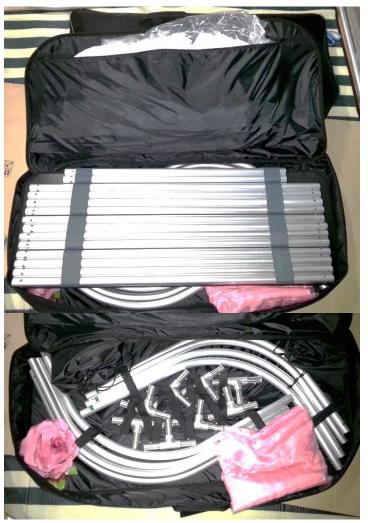

#### **Frame Materials Composition**

"I" shape

"T" shape

"L" shape

Two sets of iron pipes

Assemble the all pipes as shown above the picture. Follow the letters in alphabetical order to assemble the booth (Pipe length 900).

We will draw two side of the curtains. One of curtain insert to pipe.

Decorate your beautiful booth with flower tongs. Fully constructed Photobooth

How to store your Photobooth in the bag. All of the pipes are inside one bag. You may also use this bag to store the curtains.