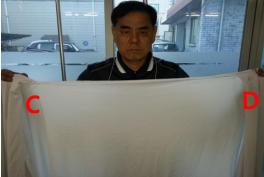

Insert "T" shaped iron pipe in the middle of round shape.

You can see the holes of fabric like as shown in the picture. Insert the four holes (A,B,C,D) into the supporting frame

Run up the zipper not to get stuck carefully. It's easier to do this with two people.