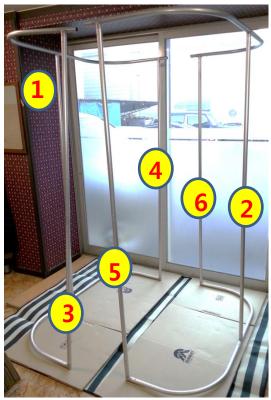

## **Assembling Drawing**

Тор

### **Assembling Drawing**

### **Assembling Drawing**

Side 2

Insert "T" shaped iron pipe in the middle of round shape.

You can see the holes of fabric like as shown in the picture. Insert the four holes (A,B,C,D) into the supporting frame

Run up the zipper not to get stuck carefully. It's easier to do this with two people.