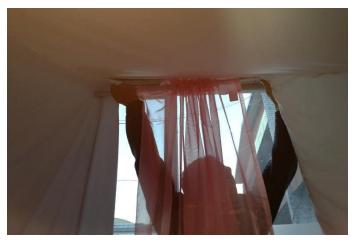

We will draw two side of the curtains. One of curtain insert to pipe.

Decorate your beautiful booth with flower tongs. Fully constructed Photobooth

How to store your Photobooth in the bag. All of the pipes are inside one bag. You may also use this bag to store the curtains.