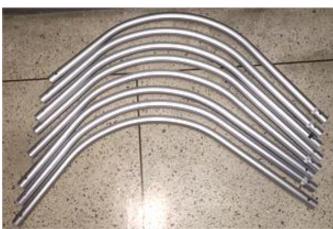

#### **Frame Materials Composition**

"I" shape

"T" shape

"L" shape

Two sets of iron pipes

Assemble the all pipes as shown above the picture. Follow the letters in alphabetical order to assemble the booth (Pipe length 900).