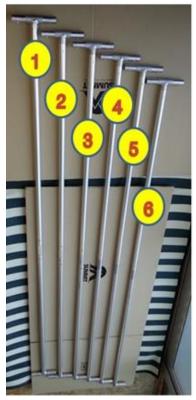

#### **Frame Materials Composition**

"I" shape

"T" shape

"L" shape

Two sets of iron pipes

Assemble the all pipes as shown above the picture. Follow the letters in alphabetical order to assemble the booth (Pipe length 900).