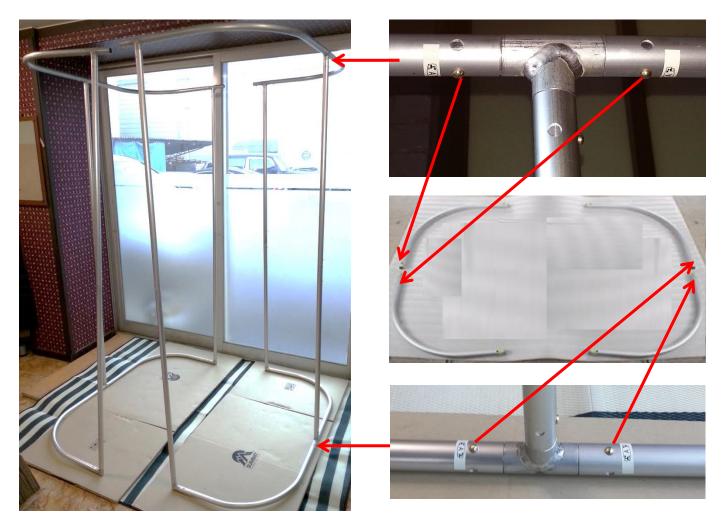

#### **Frame Materials Composition**

"I" shape

"T" shape

"L" shape

Two sets of iron pipes

Assemble the all pipes as shown above the picture. Follow the letters in alphabetical order to assemble the booth (Pipe length 900).

Insert "T" shaped iron pipe in the middle of round shape.

You can see the holes of fabric like as shown in the picture. Insert the four holes (A,B,C,D) into the supporting frame

Run up the zipper not to get stuck carefully. It's easier to do this with two people.