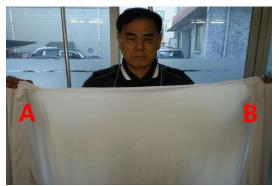

Insert "T" shaped iron pipe in the middle of round shape.

You can see the holes of fabric like as shown in the picture. Insert the four holes (A,B,C,D) into the supporting frame

Run up the zipper not to get stuck carefully. It's easier to do this with two people.