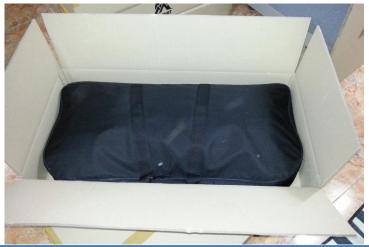

We will draw two side of the curtains. One of curtain insert to pipe.

Decorate your beautiful booth with flower tongs. Fully constructed Photobooth

How to store your Photobooth in the bag. All of the pipes are inside one bag. You may also use this bag to store the curtains.