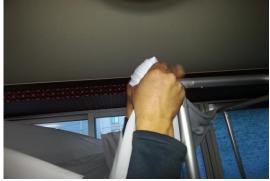

Insert "T" shaped iron pipe in the middle of round shape.

You can see the holes of fabric like as shown in the picture. Insert the four holes (A,B,C,D) into the supporting frame

Run up the zipper not to get stuck carefully. It's easier to do this with two people.

One person holds both side fabrics together, and the other person runs up the zipper.

If you want this back drop, you can use it just one side.

Insert the curtain pipe onto Pipe (700mm) and connect Pipe A to Pipe C