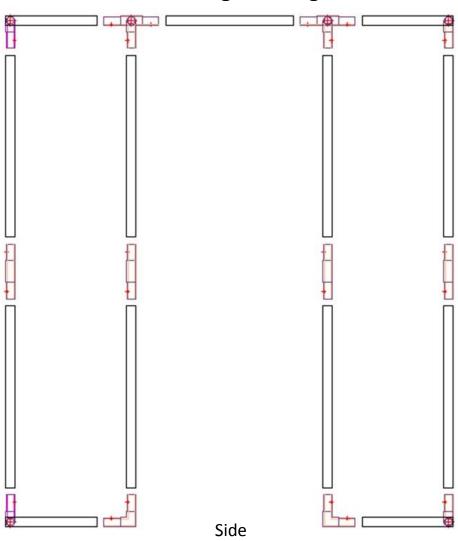

### **Assembling Drawing**

Side 2

#### **Frame Materials Composition**

"I" shape

"T" shape

"L" shape

Two sets of iron pipes

Assemble the all pipes as shown above the picture. Follow the letters in alphabetical order to assemble the booth (Pipe length 900).