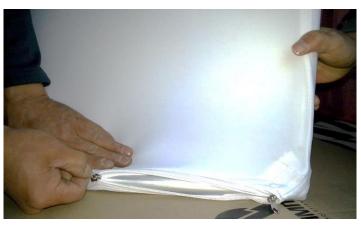

One person holds both side fabrics together, and the other person runs up the zipper.

If you want this back drop, you can use it just one side.

Insert the curtain pipe onto Pipe (700mm) and connect Pipe A to Pipe C