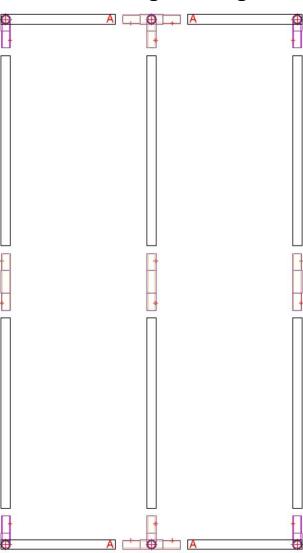

### **Assembling Drawing**

#### **Frame Materials Composition**

"I" shape

"T" shape

"L" shape

Two sets of iron pipes

Assemble the all pipes as shown above the picture. Follow the letters in alphabetical order to assemble the booth (Pipe length 900).